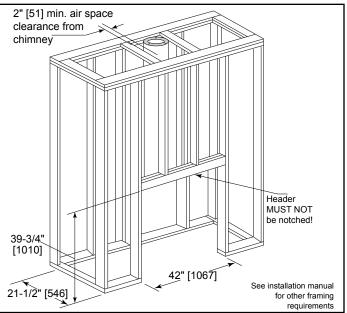

Villawood 36



Please consult the manufacturer's installation manual for all details and requirements before making a final design layout decision.

Villawood 36 Outdoor Wood Fireplace



#### APPLIANCE LOCATION



### HEARTH EXTENSION



### MANTEL PROJECTIONS



### MANTEL LEG/WALL PROJECTIONS





A brand of Hearth & Home Technologies Inc. Lakeville, MN Phone: 888-427-3973 952-985-6000 Web: fireplaces.com

#### FRAMING DIMENSIONS



## CLEARANCES TO COMBUSTIBLES



# PRODUCT LISTING CODES

Product information provided is not complete and is subject to change without notice. Product installation must adhere strictly to instructions accompanying product to avoid risk of fire and potential injury.

Additional information can be found online at www.fireplaces.com