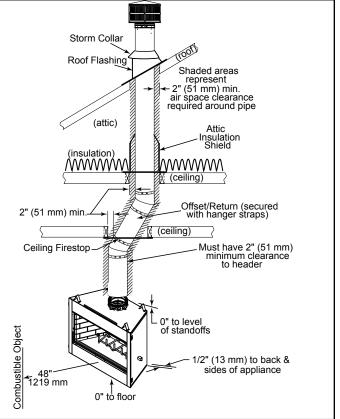

Villawood 36



Please consult the manufacturer's installation manual for all details and requirements before making a final design layout decision.

Villawood 36 Outdoor Wood Fireplace



#### APPLIANCE LOCATION



### HEARTH EXTENSION



### MANTEL PROJECTIONS



### MANTEL LEG/WALL PROJECTIONS





A brand of Hearth & Home Technologies Inc. Lakeville, MN Phone: 888-427-3973 952-985-6000 Web: fireplaces.com

#### FRAMING DIMENSIONS



## CLEARANCES TO COMBUSTIBLES



# PRODUCT LISTING CODES

Product information provided is not complete and is subject to change without notice. Product installation must adhere strictly to instructions accompanying product to avoid risk of fire and potential injury.

Additional information can be found online at www.fireplaces.com