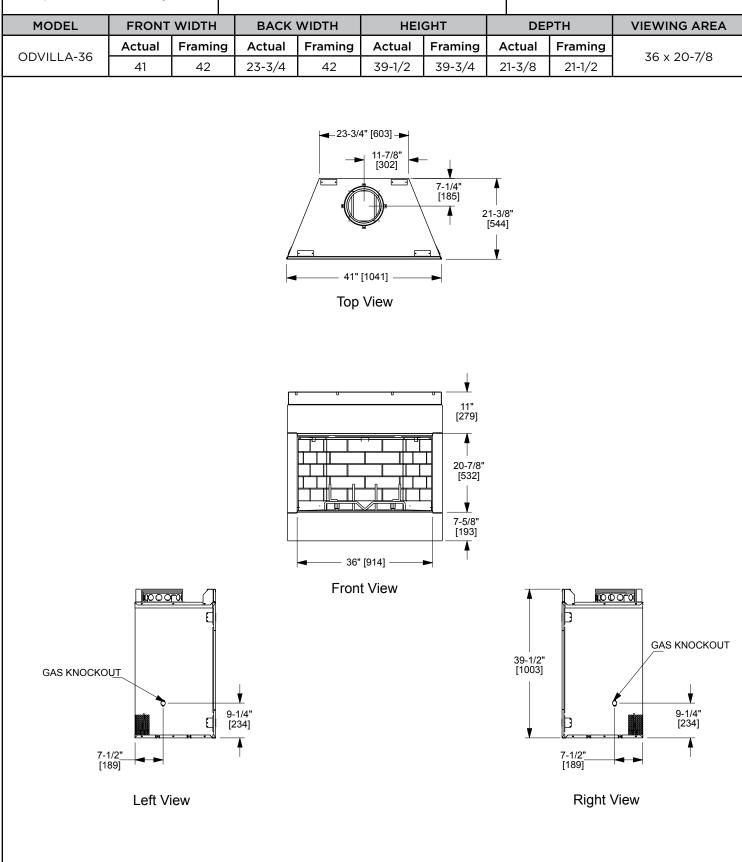

Villawood 36



Please consult the manufacturer's installation manual for all details and requirements before making a final design layout decision.

Villawood 36 Outdoor Wood Fireplace



#### APPLIANCE LOCATION



### HEARTH EXTENSION



### MANTEL PROJECTIONS



### MANTEL LEG/WALL PROJECTIONS





A brand of Hearth & Home Technologies Inc. Lakeville, MN Phone: 888-427-3973 952-985-6000 Web: fireplaces.com

#### FRAMING DIMENSIONS



## CLEARANCES TO COMBUSTIBLES



# PRODUCT LISTING CODES

Product information provided is not complete and is subject to change without notice. Product installation must adhere strictly to instructions accompanying product to avoid risk of fire and potential injury.

Additional information can be found online at www.fireplaces.com