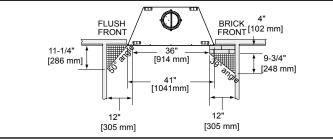

### MANTEL PROJECTIONS

### MANTEL LEG/WALL PROJECTIONS

A brand of Hearth & Home Technologies Inc. Lakeville, MN Phone: 888-427-3973 952-985-6000 Web: fireplaces.com