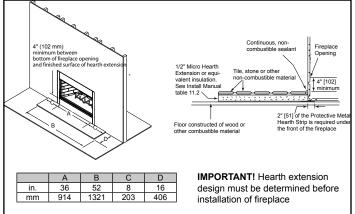

Villawood 36



Please consult the manufacturer's installation manual for all details and requirements before making a final design layout decision.

Villawood 36 Outdoor Wood Fireplace



#### APPLIANCE LOCATION



### HEARTH EXTENSION



### MANTEL PROJECTIONS



### MANTEL LEG/WALL PROJECTIONS





A brand of Hearth & Home Technologies Inc. Lakeville, MN Phone: 888-427-3973 952-985-6000 Web: fireplaces.com

#### FRAMING DIMENSIONS



## CLEARANCES TO COMBUSTIBLES



# PRODUCT LISTING CODES

Product information provided is not complete and is subject to change without notice. Product installation must adhere strictly to instructions accompanying product to avoid risk of fire and potential injury.

Additional information can be found online at www.fireplaces.com