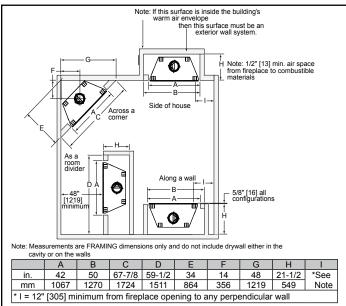

Villawood 36



Please consult the manufacturer's installation manual for all details and requirements before making a final design layout decision.

Villawood 36 Outdoor Wood Fireplace



#### APPLIANCE LOCATION



### HEARTH EXTENSION



### MANTEL PROJECTIONS



### MANTEL LEG/WALL PROJECTIONS





A brand of Hearth & Home Technologies Inc. Lakeville, MN Phone: 888-427-3973 952-985-6000 Web: fireplaces.com

#### FRAMING DIMENSIONS



## CLEARANCES TO COMBUSTIBLES



# PRODUCT LISTING CODES

Product information provided is not complete and is subject to change without notice. Product installation must adhere strictly to instructions accompanying product to avoid risk of fire and potential injury.

Additional information can be found online at www.fireplaces.com