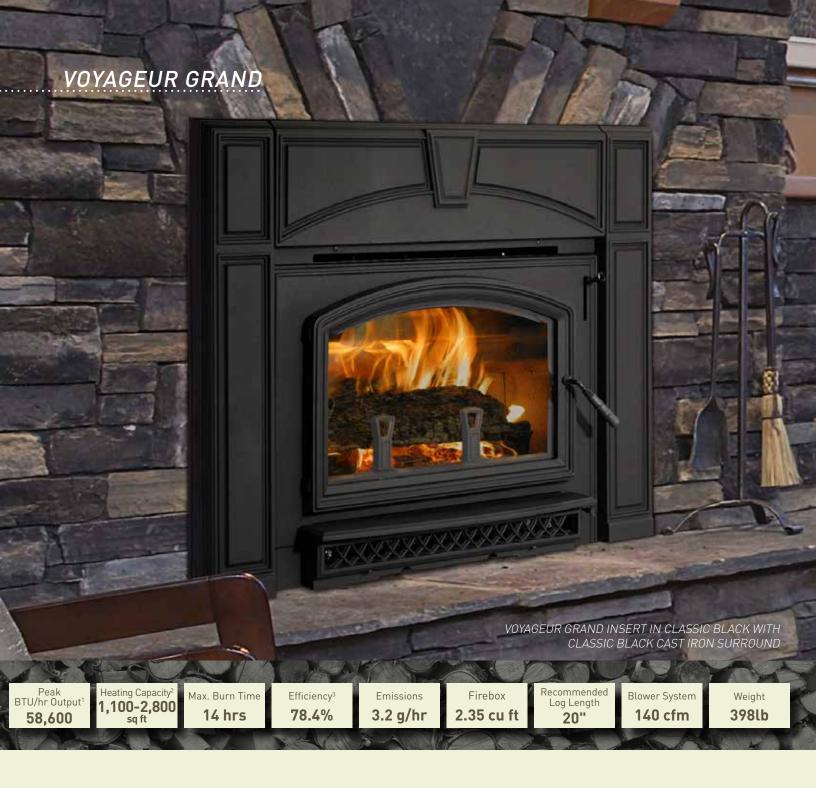

As the fire ignites, it remains clear:

NOTHING BURNS LIKE A QUAD.

VOYAGEUR GRAND INSERT IN CLASSIC BLACK WITH CLASSIC BLACK CAST IRON SURROUND

# QUADRA-FIRE CAST AND STEEL WOOD INSERTS

Powerful and efficient, with EPA-certified performance, Quadra-Fire wood inserts are built to last in durable plate steel.

# **PERFORMANCE**

Get maximum heat and a clean burn, with the Quadra-Fire Four-Point Burn System delivering performance that you can see.

### FOUR-POINT BURN SYSTEM

The patented Quadra-Fire Four-Point Burn System produces intense rolling flames. Four combustion cycles extend the heat, enhance the fire and increase efficiency for long-lasting, proven performance.