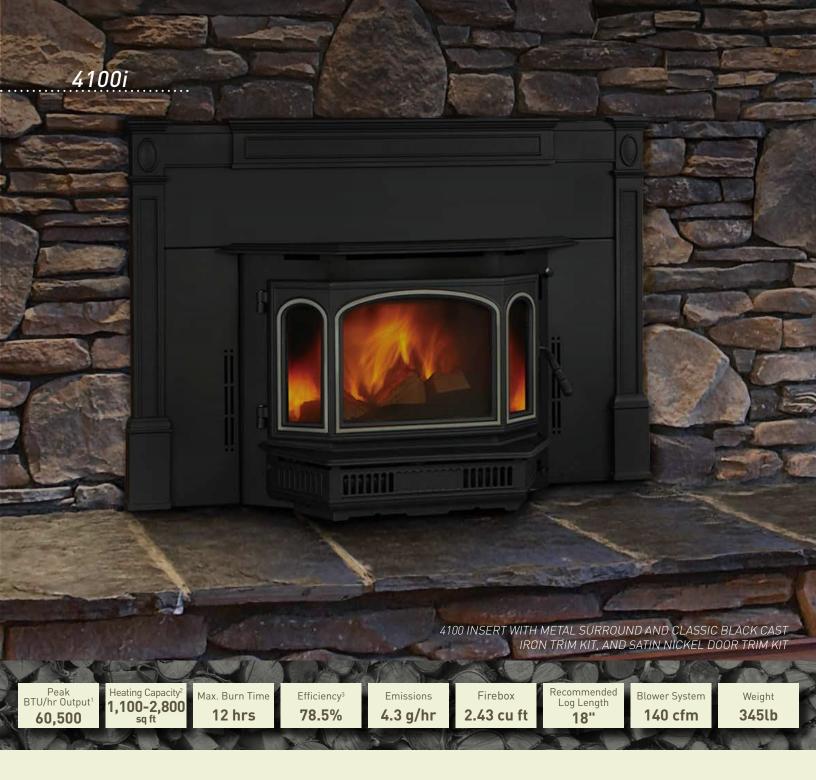

VOYAGEUR INSERT

5100i INSERT

4100i INSERT

3100i INSERT

2700i INSERT

# **WOOD INSERT COMPARISON**

| VOYAGEUR GRAND                       | VOYAGEUR                                          | 5100i                                | 4100i                                   | 3100i                                                             | 2700i                                                           |
|--------------------------------------|---------------------------------------------------|--------------------------------------|-----------------------------------------|-------------------------------------------------------------------|-----------------------------------------------------------------|
| 32.5/8<br>23.3/4                     | 32-7/8<br>19-1/8                                  | 29-1/8<br>25-1/2<br>17-5/8           | 16-1/4                                  | 28-5/8<br>23-7/8<br>14-1/4                                        | 72-1/2<br>19-7/8                                                |
| 23-1/2                               | 21-1/2                                            | 21-1/4 21                            | 21-1/8                                  | 20-1/2                                                            | 22-1/4                                                          |
| <b>BTU/HR OUTPUT</b> <sup>1</sup>    | <b>BTU/HR OUTPUT</b> <sup>1</sup> <b>»</b> 49,100 | <b>BTU/HR OUTPUT</b> <sup>1</sup>    | <i>BTU/HR OUTPUT</i> <sup>1</sup>       | <b>BTU/HR OUTPUT</b> <sup>1</sup> <b>»</b> 53,600                 | <b>BTU/HR OUTPUT</b> <sup>1</sup> <b>»</b> 38,500               |
| <b>HEATING CAPACITY</b> <sup>2</sup> | <b>HEATING CAPACITY</b> <sup>2</sup>              | <b>HEATING CAPACITY</b> <sup>2</sup> | <b>HEATING CAPACITY</b> <sup>2</sup>    | <b>HEATING CAPACITY</b> <sup>2</sup> <b>»</b> 1,000 - 2,500 sq ft | <b>HEATING CAPACITY</b> <sup>2</sup> <b>»</b> 900 - 2,300 sq ft |
| MAX. BURN TIME <sup>3</sup> » 14 hrs | MAX. BURN TIME <sup>3</sup> » 10 hrs              | MAX. BURN TIME <sup>3</sup> » 14 hrs | MAX. BURN TIME <sup>3</sup> »12 hrs     | MAX. BURN TIME <sup>3</sup><br>»10 hrs                            | MAX. BURN TIME <sup>3</sup><br>»8 hrs                           |
| <b>EFFICIENCY</b> <sup>4</sup>       | EFFICIENCY <sup>4</sup><br>»77%                   | <b>EFFICIENCY »</b> 79.1%            | <b>EFFICIENCY *</b> 78.5%               | <b>EFFICIENCY *</b> 78.3%                                         | <b>EFFICIENCY</b> 4<br><b>»</b> 78.8%                           |
| EMISSIONS⁵<br>≫3.2 g/hr              | <b>EMISSIONS</b> ⁵<br>»4.1 g/hr                   | <b>EMISSIONS</b> ⁵<br>»4.2 g/hr      | <b>EMISSIONS</b> ⁵<br><b>»</b> 4.3 g/hr | <b>EMISSIONS</b> ⁵<br><b>»</b> 2.0 g/hr                           | <b>EMISSIONS</b> ⁵<br>»3.5 g/hr                                 |
| <b>FIREBOX **</b> 2.35 cu ft         | <b>FIREBOX</b>                                    | FIREBOX<br>»3.0 cu ft                | <b>FIREBOX *</b> 2.43 cu ft             | FIREBOX<br>»1.9 cu ft                                             | *1.75 cu ft                                                     |
| RECOMMENDED<br>LOG LENGTH<br>» 20"   | RECOMMENDED<br>LOG LENGTH<br>»16"                 | RECOMMENDED<br>LOG LENGTH<br>» 20"   | RECOMMENDED<br>LOG LENGTH<br>» 18"      | RECOMMENDED<br>LOG LENGTH<br>» 16"                                | RECOMMENDED<br>LOG LENGTH<br>»16"                               |
| BLOWER SYSTEM<br>» 140 cfm           | BLOWER SYSTEM<br>» 140 cfm                        | BLOWER SYSTEM<br>» 140 cfm           | BLOWER SYSTEM<br>» 140 cfm              | BLOWER SYSTEM<br>» 140 cfm                                        | BLOWER SYSTEM<br>» 140 cfm                                      |