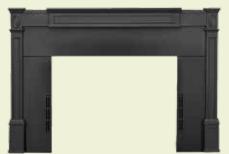

### STEP 3 CHOOSE YOUR SURROUND

Surrounds remove the gap between the fireplace insert and existing fireplace opening. Choose from numerous sizes and styles for a unique look.

|                       | <b>-</b> ■ • • • • • • • • • • • • • • • • • • |
|-----------------------|------------------------------------------------|
| STANDARD SI. SURROUND | ZE LARGE<br>SURROUND                           |

CAST IRON SURROUND

CAST IRON SURROUND COLORS

**BLACK** 

MAHOGANY

METAL SURROUND WITH CAST IRON TRIM

TRIM COLOR

CLASSIC BLACK

METAL SURROUND WITH OUTSIDE TRIM