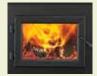

# QUADRA-FIRE CAST AND STEEL WOOD INSERTS

Powerful and efficient, with EPA-certified performance, Quadra-Fire wood inserts are built to last in durable plate steel.

# **PERFORMANCE**

Get maximum heat and a clean burn, with the Quadra-Fire Four-Point Burn System delivering performance that you can see.