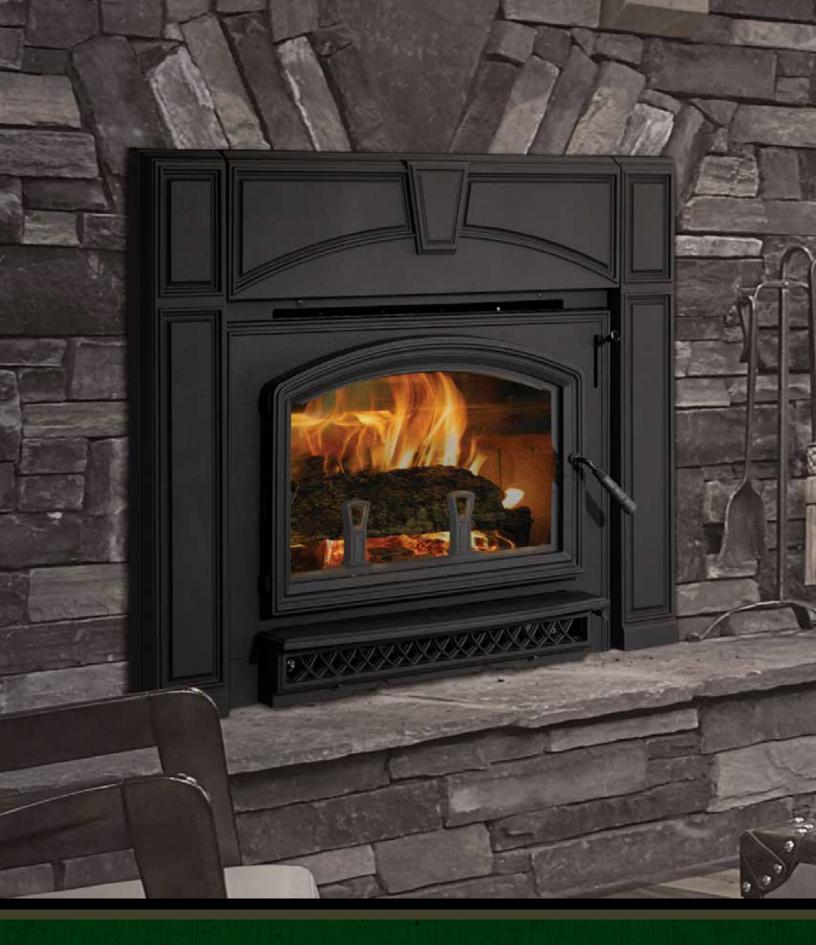

As the fire ignites, it remains clear:

NOTHING BURNS LIKE A QUAD.

VOYAGEUR GRAND INSERT IN CLASSIC BLACK WITH CLASSIC BLACK CAST IRON SURROUND

# QUADRA-FIRE CAST AND STEEL WOOD INSERTS

Powerful and efficient, with EPA-certified performance, Quadra-Fire wood inserts are built to last in durable plate steel.