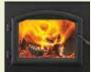

As the fire ignites, it remains clear:

NOTHING BURNS LIKE A QUAD.

VOYAGEUR GRAND INSERT IN CLASSIC BLACK WITH CLASSIC BLACK CAST IRON SURROUND