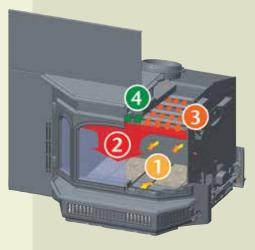

### FOUR-POINT BURN SYSTEM

The patented Quadra-Fire Four-Point Burn System produces intense rolling flames. Four combustion cycles extend the heat, enhance the fire and increase efficiency for long-lasting, proven performance.

# 1. PRECISION START-UP

Airflow quickly routes to the heart of the fire.

## 2. SECONDARY BURN ZONE Air movement helps create rolling flames and keeps

# 3. TERTIARY BURN ZONE

the glass clean.

Superheated air ignites flammable gases rising from the wood.

**4. QUATERNARY BURN ZONE** Remaining impurities are burned above the baffle before exiting up the chimney.