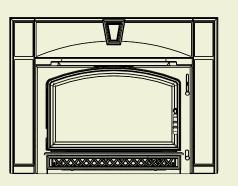

N ZONE

the glass clean.

Superheated air ignites flammable gases rising from the wood.

**4. QUATERNARY BURN ZONE** Remaining impurities are burned above the baffle before exiting up the chimney.

# **AUTOMATIC COMBUSTION CONTROL**

Automatic Combustion Control (ACC) is an advanced heatmanagement technology from Quadra-Fire. ACC feeds the fire with air when it's needed most—for precision start-up and consistent, extended burns.



# A. ACTIVATION CONTROL KNOB

Push back and pull forward to activate startup airflow.

#### B. ACC AIR INLET

Controls startup airflow to build the fire.

# C. ACC TIMER

Opens ACC air inlet during startup for approximately 20 minutes.

**D. BURN RATE CONTROL** Controls the airflow feeding the fire, also controls your comfort.













PORCELAIN MAHOGANY













PORCELAIN MAHOGANY

VOYAGEUR INSERT







5100i INSERT







4100i INSERT







3100i INSERT





2700i INSERT

# 4 EASY STEPS TO UPGRADE YOUR EXISTING WOOD-BURNING FIREPLACE

- 1. MEASURE YOUR EXISTING FIREPLACE
- 2. CHOOSE YOUR INSERT

- 3. SELECT A SURROUND
- 4. CUSTOMIZE YOUR INSERT

### **STEP 1** MEASURE YOUR EXISTING FIREPLACE

The height, width and depth of the existing fireplace opening is needed to ensure selection of an appropriately-sized insert:

- A. Fireplace front height\_\_\_
- B. Fireplace front width\_\_\_\_\_
- C. Fireplace back width\_\_\_\_\_
- D. Fireplace Depth
- E. Hearth depth\_\_
- F. Hearth width
- G. Hearth to mantel height



### **STEP 2** SELECT YOUR INSERT

Selecting an insert consists of two main factors. Keep these in mind and you're sure to