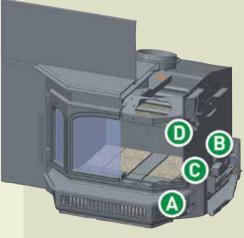

# **AUTOMATIC COMBUSTION CONTROL**

Automatic Combustion Control (ACC) is an advanced heatmanagement technology from Quadra-Fire. ACC feeds the fire with air when it's needed most—for precision start-up and consistent, extended burns.

# A. ACTIVATION CONTROL KNOB

Push back and pull forward to activate startup airflow.

#### B. ACC AIR INLET

Controls startup airflow to build the fire.

# C. ACC TIMER

Opens ACC air inlet during startup for approximately 20 minutes.

**D. BURN RATE CONTROL** Controls the airflow feeding the fire, also controls your comfort.

PORCELAIN MAHOGANY

PORCELAIN MAHOGANY