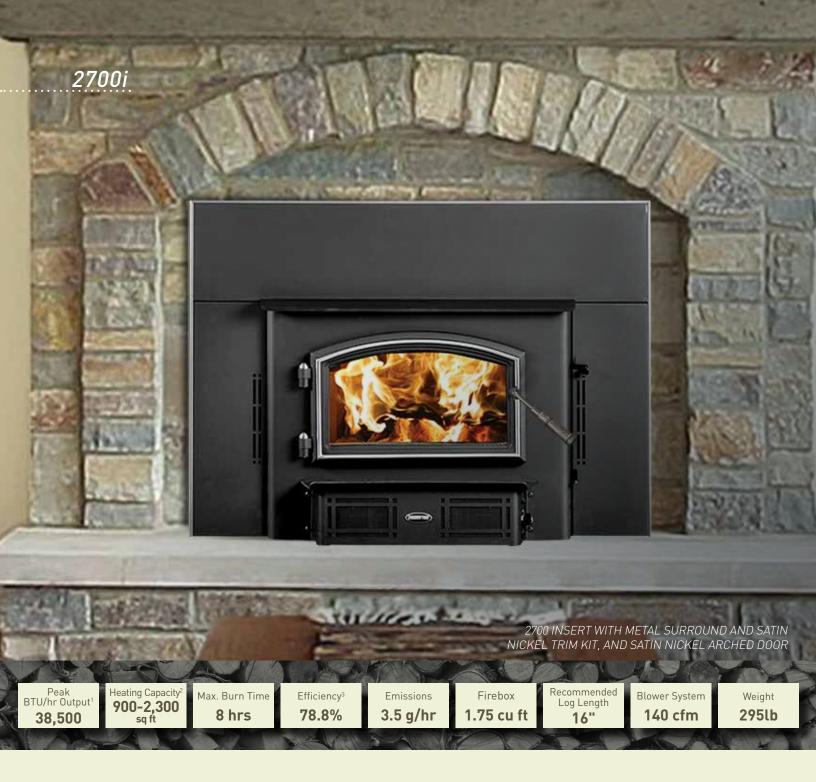

VOYAGEUR INSERT

5100i INSERT

4100i INSERT

3100i INSERT

2700i INSERT

# **WOOD INSERT COMPARISON**

| VOYAGEUR GRAND                       | VOYAGEUR                                          | 5100i                                | 4100i                                   | 3100i                                                             | 2700i                                                           |
|--------------------------------------|---------------------------------------------------|--------------------------------------|-----------------------------------------|-------------------------------------------------------------------|-----------------------------------------------------------------|
| 32.5/8<br>23.3/4                     | 32-7/8<br>19-1/8                                  | 29-1/8<br>25-1/2<br>17-5/8           | 16-1/4                                  | 28-5/8<br>23-7/8<br>14-1/4                                        | 72-1/2<br>19-7/8                                                |
| 23-1/2                               | 21-1/2                                            | 21-1/4 21                            | 21-1/8                                  | 20-1/2                                                            | 22-1/4                                                          |
| <b>BTU/HR OUTPUT</b> <sup>1</sup>    | <b>BTU/HR OUTPUT</b> <sup>1</sup> <b>»</b> 49,100 | <b>BTU/HR OUTPUT</b> <sup>1</sup>    | <i>BTU/HR OUTPUT</i> <sup>1</sup>       | <b>BTU/HR OUTPUT</b> <sup>1</sup> <b>»</b> 53,600                 | <b>BTU/HR OUTPUT</b> <sup>1</sup> <b>»</b> 38,500               |
| <b>HEATING CAPACITY</b> <sup>2</sup> | <b>HEATING CAPACITY</b> <sup>2</sup>              | <b>HEATING CAPACITY</b> <sup>2</sup> | <b>HEATING CAPACITY</b> <sup>2</sup>    | <b>HEATING CAPACITY</b> <sup>2</sup> <b>»</b> 1,000 - 2,500 sq ft | <b>HEATING CAPACITY</b> <sup>2</sup> <b>»</b> 900 - 2,300 sq ft |
| MAX. BURN TIME <sup>3</sup> » 14 hrs | MAX. BURN TIME <sup>3</sup> » 10 hrs              | MAX. BURN TIME <sup>3</sup> » 14 hrs | MAX. BURN TIME <sup>3</sup> »12 hrs     | MAX. BURN TIME <sup>3</sup><br>»10 hrs                            | MAX. BURN TIME <sup>3</sup><br>»8 hrs                           |
| <b>EFFICIENCY</b> <sup>4</sup>       | EFFICIENCY <sup>4</sup><br>»77%                   | <b>EFFICIENCY »</b> 79.1%            | <b>EFFICIENCY *</b> 78.5%               | <b>EFFICIENCY *</b> 78.3%                                         | <b>EFFICIENCY</b> 4<br><b>»</b> 78.8%                           |
| EMISSIONS⁵<br>≫3.2 g/hr              | <b>EMISSIONS</b> ⁵<br>»4.1 g/hr                   | <b>EMISSIONS</b> ⁵<br>»4.2 g/hr      | <b>EMISSIONS</b> ⁵<br><b>»</b> 4.3 g/hr | <b>EMISSIONS</b> ⁵<br><b>»</b> 2.0 g/hr                           | <b>EMISSIONS</b> ⁵<br>»3.5 g/hr                                 |
| <b>FIREBOX **</b> 2.35 cu ft         | <b>FIREBOX</b>                                    | FIREBOX<br>»3.0 cu ft                | <b>FIREBOX *</b> 2.43 cu ft             | FIREBOX<br>»1.9 cu ft                                             | *1.75 cu ft                                                     |
| RECOMMENDED<br>LOG LENGTH<br>» 20"   | RECOMMENDED<br>LOG LENGTH<br>»16"                 | RECOMMENDED<br>LOG LENGTH<br>» 20"   | RECOMMENDED<br>LOG LENGTH<br>» 18"      | RECOMMENDED<br>LOG LENGTH<br>» 16"                                | RECOMMENDED<br>LOG LENGTH<br>»16"                               |
| BLOWER SYSTEM<br>» 140 cfm           | BLOWER SYSTEM<br>» 140 cfm                        | BLOWER SYSTEM<br>» 140 cfm           | BLOWER SYSTEM<br>» 140 cfm              | BLOWER SYSTEM<br>» 140 cfm                                        | BLOWER SYSTEM<br>» 140 cfm                                      |