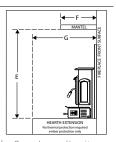

### **STEP 1** MEASURE YOUR EXISTING FIREPLACE

The height, width and depth of the existing fireplace opening is needed to ensure selection of an appropriately-sized insert:

- A. Fireplace front height\_\_\_
- B. Fireplace front width\_\_\_\_\_
- C. Fireplace back width\_\_\_\_\_
- D. Fireplace Depth
- E. Hearth depth\_\_
- F. Hearth width
- G. Hearth to mantel height