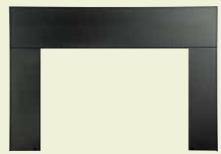

### STEP 3 CHOOSE YOUR SURROUND

Surrounds remove the gap between the fireplace insert and existing fireplace opening. Choose from numerous sizes and styles for a unique look.

|                       | <b>-</b> ■ • • • • • • • • • • • • • • • • • • |
|-----------------------|------------------------------------------------|
| STANDARD SI. SURROUND | ZE LARGE<br>SURROUND                           |

CAST IRON SURROUND

CAST IRON SURROUND COLORS

**BLACK** 

MAHOGANY

METAL SURROUND WITH CAST IRON TRIM

TRIM COLOR

CLASSIC BLACK

METAL SURROUND WITH OUTSIDE TRIM