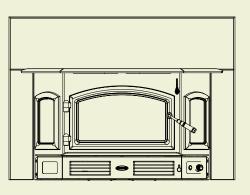

# **AUTOMATIC COMBUSTION CONTROL**

Automatic Combustion Control (ACC) is an advanced heatmanagement technology from Quadra-Fire. ACC feeds the fire with air when it's needed most—for precision start-up and consistent, extended burns.

# A. ACTIVATION CONTROL KNOB

Push back and pull forward to activate startup airflow.

#### B. ACC AIR INLET

Controls startup airflow to build the fire.

# C. ACC TIMER

Opens ACC air inlet during startup for approximately 20 minutes.

**D. BURN RATE CONTROL** Controls the airflow feeding the fire, also controls your comfort.

PORCELAIN MAHOGANY

PORCELAIN MAHOGANY