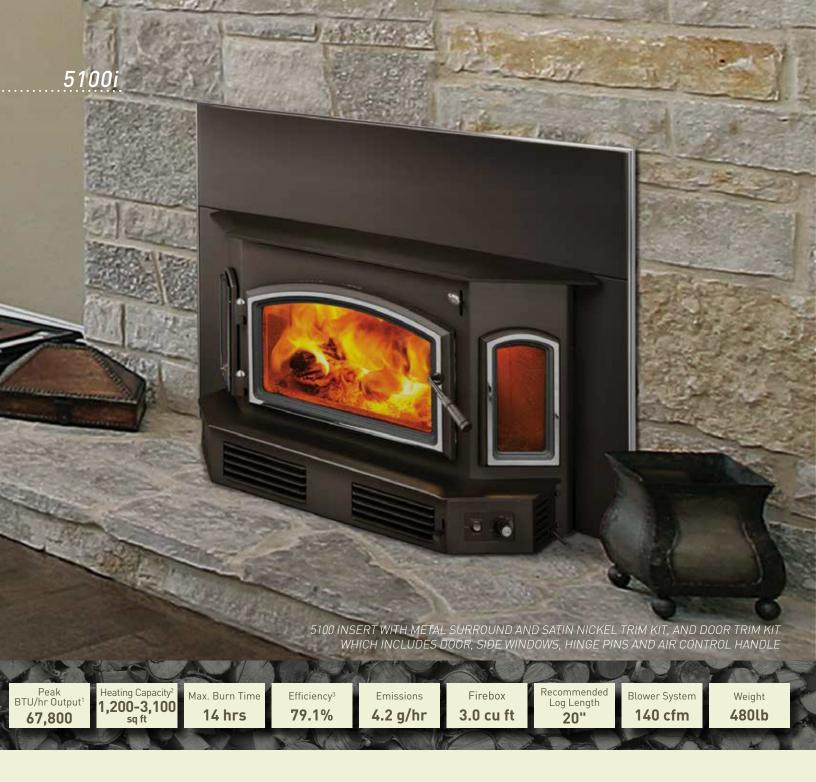

VOYAGEUR INSERT

5100i INSERT

4100i INSERT

3100i INSERT

2700i INSERT

# **WOOD INSERT COMPARISON**

| VOYAGEUR GRAND                       | VOYAGEUR                                          | 5100i                                | 4100i                                   | 3100i                                                             | 2700i                                                           |
|--------------------------------------|---------------------------------------------------|--------------------------------------|-----------------------------------------|-------------------------------------------------------------------|-----------------------------------------------------------------|
| 32.5/8<br>23.3/4                     | 32-7/8<br>19-1/8                                  | 29-1/8<br>25-1/2<br>17-5/8           | 16-1/4                                  | 28-5/8<br>23-7/8<br>14-1/4                                        | 72-1/2<br>19-7/8                                                |
| 23-1/2                               | 21-1/2                                            | 21-1/4 21                            | 21-1/8                                  | 20-1/2                                                            | 22-1/4                                                          |
| <b>BTU/HR OUTPUT</b> <sup>1</sup>    | <b>BTU/HR OUTPUT</b> <sup>1</sup> <b>»</b> 49,100 | <b>BTU/HR OUTPUT</b> <sup>1</sup>    | <i>BTU/HR OUTPUT</i> <sup>1</sup>       | <b>BTU/HR OUTPUT</b> <sup>1</sup> <b>»</b> 53,600                 | <b>BTU/HR OUTPUT</b> <sup>1</sup> <b>»</b> 38,500               |
| <b>HEATING CAPACITY</b> <sup>2</sup> | <b>HEATING CAPACITY</b> <sup>2</sup>              | <b>HEATING CAPACITY</b> <sup>2</sup> | <b>HEATING CAPACITY</b> <sup>2</sup>    | <b>HEATING CAPACITY</b> <sup>2</sup> <b>»</b> 1,000 - 2,500 sq ft | <b>HEATING CAPACITY</b> <sup>2</sup> <b>»</b> 900 - 2,300 sq ft |
| MAX. BURN TIME <sup>3</sup> » 14 hrs | MAX. BURN TIME <sup>3</sup> » 10 hrs              | MAX. BURN TIME <sup>3</sup> » 14 hrs | MAX. BURN TIME <sup>3</sup> »12 hrs     | MAX. BURN TIME <sup>3</sup><br>»10 hrs                            | MAX. BURN TIME <sup>3</sup><br>»8 hrs                           |
| <b>EFFICIENCY</b> <sup>4</sup>       | EFFICIENCY <sup>4</sup><br>»77%                   | <b>EFFICIENCY »</b> 79.1%            | <b>EFFICIENCY *</b> 78.5%               | <b>EFFICIENCY *</b> 78.3%                                         | <b>EFFICIENCY</b> 4<br><b>»</b> 78.8%                           |
| EMISSIONS⁵<br>≫3.2 g/hr              | <b>EMISSIONS</b> ⁵<br>»4.1 g/hr                   | <b>EMISSIONS</b> ⁵<br>»4.2 g/hr      | <b>EMISSIONS</b> ⁵<br><b>»</b> 4.3 g/hr | <b>EMISSIONS</b> ⁵<br><b>»</b> 2.0 g/hr                           | <b>EMISSIONS</b> ⁵<br>»3.5 g/hr                                 |
| <b>FIREBOX **</b> 2.35 cu ft         | <b>FIREBOX</b>                                    | FIREBOX<br>»3.0 cu ft                | <b>FIREBOX *</b> 2.43 cu ft             | FIREBOX<br>»1.9 cu ft                                             | *1.75 cu ft                                                     |
| RECOMMENDED<br>LOG LENGTH<br>» 20"   | RECOMMENDED<br>LOG LENGTH<br>»16"                 | RECOMMENDED<br>LOG LENGTH<br>» 20"   | RECOMMENDED<br>LOG LENGTH<br>» 18"      | RECOMMENDED<br>LOG LENGTH<br>» 16"                                | RECOMMENDED<br>LOG LENGTH<br>»16"                               |
| BLOWER SYSTEM<br>» 140 cfm           | BLOWER SYSTEM<br>» 140 cfm                        | BLOWER SYSTEM<br>» 140 cfm           | BLOWER SYSTEM<br>» 140 cfm              | BLOWER SYSTEM<br>» 140 cfm                                        | BLOWER SYSTEM<br>» 140 cfm                                      |