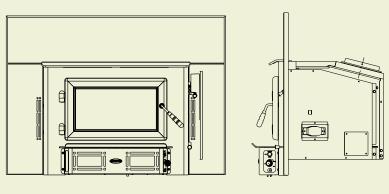

As the fire ignites, it remains clear:

NOTHING BURNS LIKE A QUAD.

VOYAGEUR GRAND INSERT IN CLASSIC BLACK WITH CLASSIC BLACK CAST IRON SURROUND