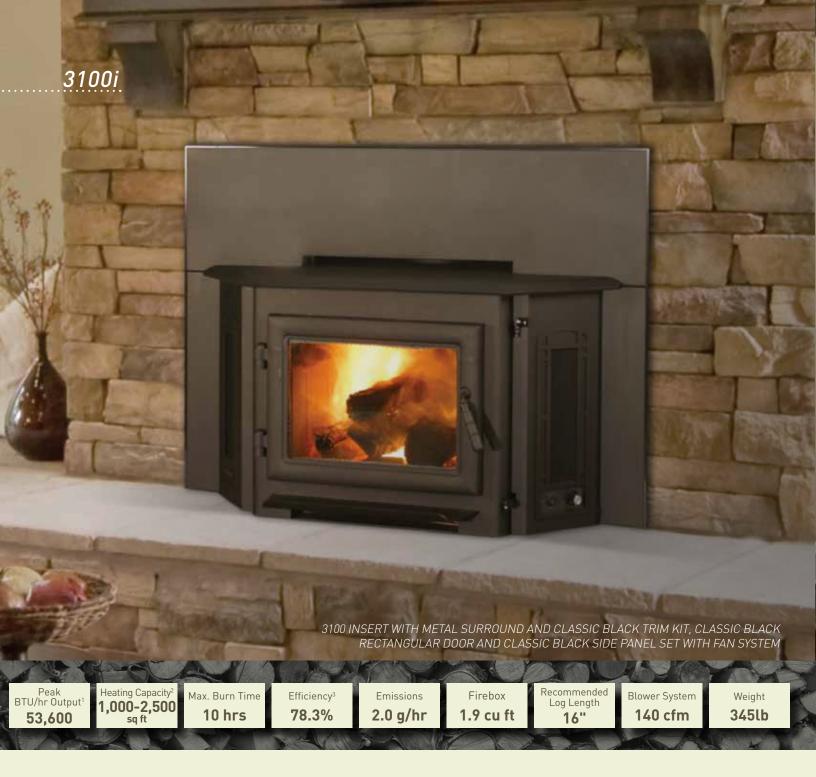

VOYAGEUR INSERT

5100i INSERT

4100i INSERT

3100i INSERT

2700i INSERT

3100i / 2700i DOOR AND TRIM OPTIONS (REQUIRED TO COMPLETE)
Choose from a variety of door styles and trim options.

Black arched door

Black arched door with satin nickel hinge pins

Satin nickel arch door includes satin nickel hinge pins

3100i SIDE PANEL SET WITH FAN SYSTEM

(REQUIRED TO COMPLETE)

Available in classic black and satin nickel

Black rectangular door

Black rectangular door with satin nickel hinge pins

# **WOOD INSERT COMPARISON**

| VOYAGEUR GRAND                       | VOYAGEUR                                          | 5100i                                | 4100i                                   | 3100i                                                             | 2700i                                                           |
|--------------------------------------|---------------------------------------------------|--------------------------------------|-----------------------------------------|-------------------------------------------------------------------|-----------------------------------------------------------------|
| 32.5/8<br>23.3/4                     | 32-7/8<br>19-1/8                                  | 29-1/8<br>25-1/2<br>17-5/8           | 16-1/4                                  | 28-5/8<br>23-7/8<br>14-1/4                                        | 72-1/2<br>19-7/8                                                |
| 23-1/2                               | 21-1/2                                            | 21-1/4 21                            | 21-1/8                                  | 20-1/2                                                            | 22-1/4                                                          |
| <b>BTU/HR OUTPUT</b> <sup>1</sup>    | <b>BTU/HR OUTPUT</b> <sup>1</sup> <b>»</b> 49,100 | <b>BTU/HR OUTPUT</b> <sup>1</sup>    | <i>BTU/HR OUTPUT</i> <sup>1</sup>       | <b>BTU/HR OUTPUT</b> <sup>1</sup> <b>»</b> 53,600                 | <b>BTU/HR OUTPUT</b> <sup>1</sup> <b>»</b> 38,500               |
| <b>HEATING CAPACITY</b> <sup>2</sup> | <b>HEATING CAPACITY</b> <sup>2</sup>              | <b>HEATING CAPACITY</b> <sup>2</sup> | <b>HEATING CAPACITY</b> <sup>2</sup>    | <b>HEATING CAPACITY</b> <sup>2</sup> <b>»</b> 1,000 - 2,500 sq ft | <b>HEATING CAPACITY</b> <sup>2</sup> <b>»</b> 900 - 2,300 sq ft |
| MAX. BURN TIME <sup>3</sup> » 14 hrs | MAX. BURN TIME <sup>3</sup> » 10 hrs              | MAX. BURN TIME <sup>3</sup> » 14 hrs | MAX. BURN TIME <sup>3</sup> »12 hrs     | MAX. BURN TIME <sup>3</sup><br>»10 hrs                            | MAX. BURN TIME <sup>3</sup><br>»8 hrs                           |
| <b>EFFICIENCY</b> <sup>4</sup>       | EFFICIENCY <sup>4</sup><br>»77%                   | <b>EFFICIENCY »</b> 79.1%            | <b>EFFICIENCY *</b> 78.5%               | <b>EFFICIENCY *</b> 78.3%                                         | <b>EFFICIENCY</b> 4<br><b>»</b> 78.8%                           |
| EMISSIONS⁵<br>≫3.2 g/hr              | <b>EMISSIONS</b> ⁵<br>»4.1 g/hr                   | <b>EMISSIONS</b> ⁵<br>»4.2 g/hr      | <b>EMISSIONS</b> ⁵<br><b>»</b> 4.3 g/hr | <b>EMISSIONS</b> ⁵<br><b>»</b> 2.0 g/hr                           | <b>EMISSIONS</b> ⁵<br>»3.5 g/hr                                 |
| <b>FIREBOX **</b> 2.35 cu ft         | <b>FIREBOX</b>                                    | FIREBOX<br>»3.0 cu ft                | <b>FIREBOX *</b> 2.43 cu ft             | FIREBOX<br>»1.9 cu ft                                             | *1.75 cu ft                                                     |
| RECOMMENDED<br>LOG LENGTH<br>» 20"   | RECOMMENDED<br>LOG LENGTH<br>»16"                 | RECOMMENDED<br>LOG LENGTH<br>» 20"   | RECOMMENDED<br>LOG LENGTH<br>» 18"      | RECOMMENDED<br>LOG LENGTH<br>» 16"                                | RECOMMENDED<br>LOG LENGTH<br>»16"                               |
| BLOWER SYSTEM<br>» 140 cfm           | BLOWER SYSTEM<br>» 140 cfm                        | BLOWER SYSTEM<br>» 140 cfm           | BLOWER SYSTEM<br>» 140 cfm              | BLOWER SYSTEM<br>» 140 cfm                                        | BLOWER SYSTEM<br>» 140 cfm                                      |