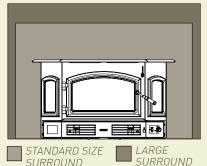

### STEP 3 CHOOSE YOUR SURROUND

Surrounds remove the gap between the fireplace insert and existing fireplace opening. Choose from numerous sizes and styles for a unique look.

|                       | <b>-</b> ■ • • • • • • • • • • • • • • • • • • |
|-----------------------|------------------------------------------------|
| STANDARD SI. SURROUND | ZE LARGE<br>SURROUND                           |