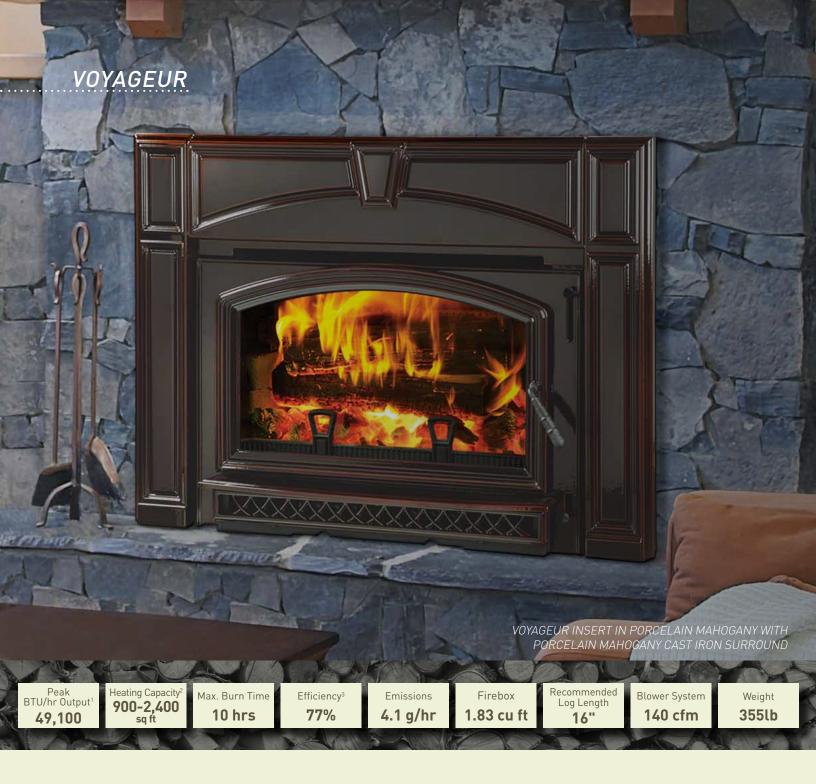

# C. ACC TIMER

Opens ACC air inlet during startup for approximately 20 minutes.

**D. BURN RATE CONTROL** Controls the airflow feeding the fire, also controls your comfort.

PORCELAIN MAHOGANY

PORCELAIN MAHOGANY

VOYAGEUR INSERT

5100i INSERT

4100i INSERT

3100i INSERT

2700i INSERT

# **WOOD INSERT COMPARISON**

| VOYAGEUR GRAND                       | VOYAGEUR                                          | 5100i                                | 4100i                                   | 3100i                                                             | 2700i                                                           |
|--------------------------------------|---------------------------------------------------|--------------------------------------|-----------------------------------------|-------------------------------------------------------------------|-----------------------------------------------------------------|
| 32.5/8<br>23.3/4                     | 32-7/8<br>19-1/8                                  | 29-1/8<br>25-1/2<br>17-5/8           | 16-1/4                                  | 28-5/8<br>23-7/8<br>14-1/4                                        | 72-1/2<br>19-7/8                                                |
| 23-1/2                               | 21-1/2                                            | 21-1/4 21                            | 21-1/8                                  | 20-1/2                                                            | 22-1/4                                                          |
| <b>BTU/HR OUTPUT</b> <sup>1</sup>    | <b>BTU/HR OUTPUT</b> <sup>1</sup> <b>»</b> 49,100 | <b>BTU/HR OUTPUT</b> <sup>1</sup>    | <i>BTU/HR OUTPUT</i> <sup>1</sup>       | <b>BTU/HR OUTPUT</b> <sup>1</sup> <b>»</b> 53,600                 | <b>BTU/HR OUTPUT</b> <sup>1</sup> <b>»</b> 38,500               |
| <b>HEATING CAPACITY</b> <sup>2</sup> | <b>HEATING CAPACITY</b> <sup>2</sup>              | <b>HEATING CAPACITY</b> <sup>2</sup> | <b>HEATING CAPACITY</b> <sup>2</sup>    | <b>HEATING CAPACITY</b> <sup>2</sup> <b>»</b> 1,000 - 2,500 sq ft | <b>HEATING CAPACITY</b> <sup>2</sup> <b>»</b> 900 - 2,300 sq ft |
| MAX. BURN TIME <sup>3</sup> » 14 hrs | MAX. BURN TIME <sup>3</sup> » 10 hrs              | MAX. BURN TIME <sup>3</sup> » 14 hrs | MAX. BURN TIME <sup>3</sup> »12 hrs     | MAX. BURN TIME <sup>3</sup><br>»10 hrs                            | MAX. BURN TIME <sup>3</sup><br>»8 hrs                           |
| <b>EFFICIENCY</b> <sup>4</sup>       | EFFICIENCY <sup>4</sup><br>»77%                   | <b>EFFICIENCY »</b> 79.1%            | <b>EFFICIENCY *</b> 78.5%               | <b>EFFICIENCY *</b> 78.3%                                         | <b>EFFICIENCY</b> 4<br><b>»</b> 78.8%                           |
| EMISSIONS⁵<br>≫3.2 g/hr              | <b>EMISSIONS</b> ⁵<br>»4.1 g/hr                   | <b>EMISSIONS</b> ⁵<br>»4.2 g/hr      | <b>EMISSIONS</b> ⁵<br><b>»</b> 4.3 g/hr | <b>EMISSIONS</b> ⁵<br><b>»</b> 2.0 g/hr                           | <b>EMISSIONS</b> ⁵<br>»3.5 g/hr                                 |
| <b>FIREBOX **</b> 2.35 cu ft         | <b>FIREBOX</b>                                    | FIREBOX<br>»3.0 cu ft                | <b>FIREBOX *</b> 2.43 cu ft             | FIREBOX<br>»1.9 cu ft                                             | *1.75 cu ft                                                     |
| RECOMMENDED<br>LOG LENGTH<br>» 20"   | RECOMMENDED<br>LOG LENGTH<br>»16"                 | RECOMMENDED<br>LOG LENGTH<br>» 20"   | RECOMMENDED<br>LOG LENGTH<br>» 18"      | RECOMMENDED<br>LOG LENGTH<br>» 16"                                | RECOMMENDED<br>LOG LENGTH<br>»16"                               |
| BLOWER SYSTEM<br>» 140 cfm           | BLOWER SYSTEM<br>» 140 cfm                        | BLOWER SYSTEM<br>» 140 cfm           | BLOWER SYSTEM<br>» 140 cfm              | BLOWER SYSTEM<br>» 140 cfm                                        | BLOWER SYSTEM<br>» 140 cfm                                      |