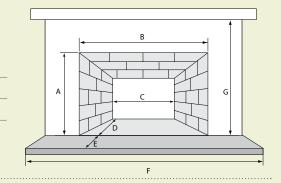

### **STEP 1** MEASURE YOUR EXISTING FIREPLACE

The height, width and depth of the existing fireplace opening is needed to ensure selection of an appropriately-sized insert:

- A. Fireplace front height\_\_\_
- B. Fireplace front width\_\_\_\_\_
- C. Fireplace back width\_\_\_\_\_
- D. Fireplace Depth
- E. Hearth depth\_\_
- F. Hearth width
- G. Hearth to mantel height