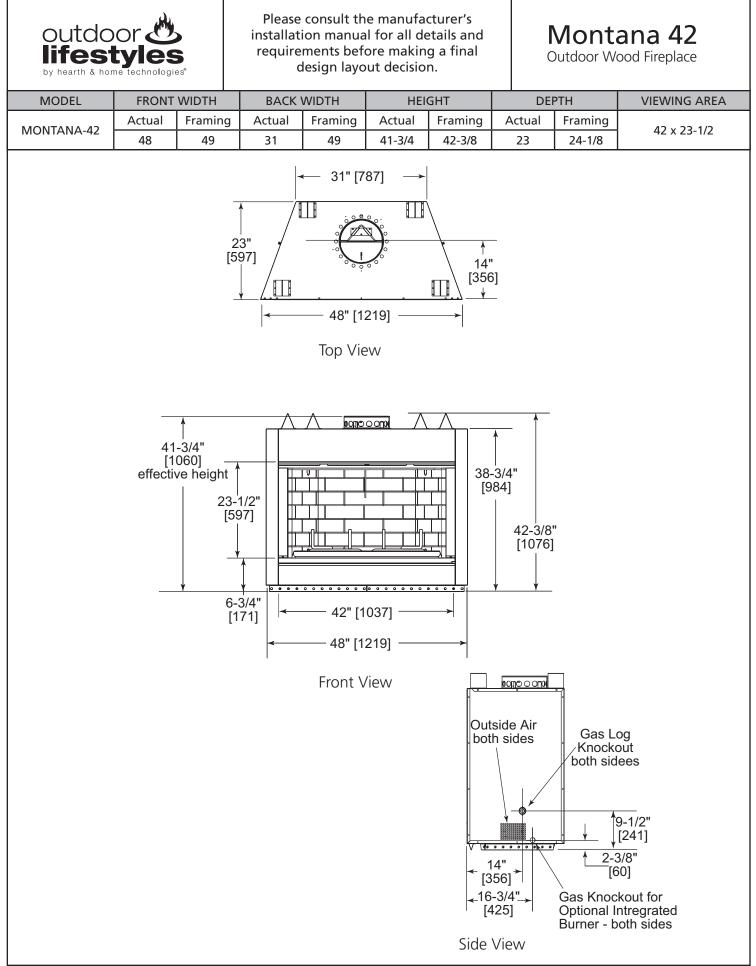

**Specifications** 



# APPLIANCE LOCATION



#### MANTEL PROJECTIONS



## MANTEL LEG/WALL PROJECTIONS



#### HEARTH EXTENSION



## FRAMING DIMENSIONS



#### CLEARANCES TO COMBUSTIBLES



#### HEARTH EXTENSION CONSTRUCTION



| PRODUCT LISTING CODES |              |
|-----------------------|--------------|
| US                    | UL127        |
| CAN                   | ULC-S610-M87 |

Product information provided is not complete and is subject to change without notice. Product installation must adhere strictly to instructions accompanying product to avoid risk of fire and potential injury.

Additional information can be found online at www.fireplaces.com