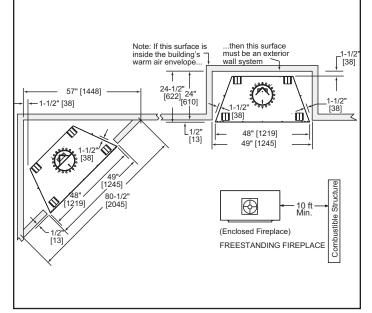

**Specifications** 



# APPLIANCE LOCATION



#### MANTEL PROJECTIONS



## MANTEL LEG/WALL PROJECTIONS



#### HEARTH EXTENSION



## FRAMING DIMENSIONS



#### CLEARANCES TO COMBUSTIBLES



#### HEARTH EXTENSION CONSTRUCTION



| PRODUCT LISTING CODES |              |
|-----------------------|--------------|
| US                    | UL127        |
| CAN                   | ULC-S610-M87 |

Product information provided is not complete and is subject to change without notice. Product installation must adhere strictly to instructions accompanying product to avoid risk of fire and potential injury.

Additional information can be found online at www.fireplaces.com