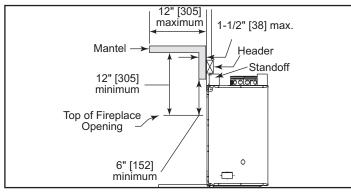

**Specifications** 



# APPLIANCE LOCATION



#### MANTEL PROJECTIONS



## MANTEL LEG/WALL PROJECTIONS



#### HEARTH EXTENSION



## FRAMING DIMENSIONS



#### CLEARANCES TO COMBUSTIBLES



#### HEARTH EXTENSION CONSTRUCTION



| PRODUCT LISTING CODES |              |
|-----------------------|--------------|
| US                    | UL127        |
| CAN                   | ULC-S610-M87 |

Product information provided is not complete and is subject to change without notice. Product installation must adhere strictly to instructions accompanying product to avoid risk of fire and potential injury.

Additional information can be found online at www.fireplaces.com