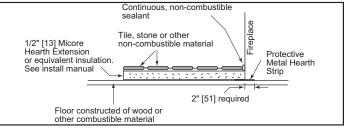

#### HEARTH EXTENSION CONSTRUCTION

| PRODUCT LISTING CODES |              |
|-----------------------|--------------|
| US                    | UL127        |
| CAN                   | ULC-S610-M87 |

Product information provided is not complete and is subject to change without notice. Product installation must adhere strictly to instructions accompanying product to avoid risk of fire and potential injury.