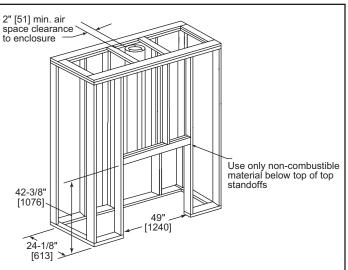

**Specifications** 



# APPLIANCE LOCATION



#### MANTEL PROJECTIONS



## MANTEL LEG/WALL PROJECTIONS



#### HEARTH EXTENSION



## FRAMING DIMENSIONS



#### CLEARANCES TO COMBUSTIBLES



#### HEARTH EXTENSION CONSTRUCTION



| PRODUCT LISTING CODES |              |
|-----------------------|--------------|
| US                    | UL127        |
| CAN                   | ULC-S610-M87 |

Product information provided is not complete and is subject to change without notice. Product installation must adhere strictly to instructions accompanying product to avoid risk of fire and potential injury.

Additional information can be found online at www.fireplaces.com