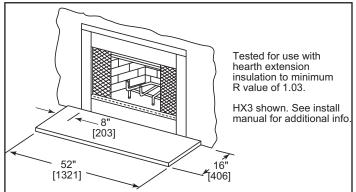

**Specifications** 



# APPLIANCE LOCATION



#### MANTEL PROJECTIONS



## MANTEL LEG/WALL PROJECTIONS



#### HEARTH EXTENSION



## FRAMING DIMENSIONS



#### CLEARANCES TO COMBUSTIBLES



#### HEARTH EXTENSION CONSTRUCTION



| PRODUCT LISTING CODES |              |
|-----------------------|--------------|
| US                    | UL127        |
| CAN                   | ULC-S610-M87 |

Product information provided is not complete and is subject to change without notice. Product installation must adhere strictly to instructions accompanying product to avoid risk of fire and potential injury.

Additional information can be found online at www.fireplaces.com