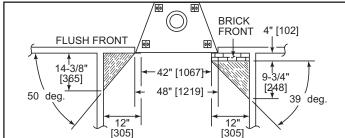

#### HEARTH EXTENSION

#### HEARTH EXTENSION CONSTRUCTION

| PRODUCT LISTING CODES |              |
|-----------------------|--------------|
| US                    | UL127        |
| CAN                   | ULC-S610-M87 |

Product information provided is not complete and is subject to change without notice. Product installation must adhere strictly to instructions accompanying product to avoid risk of fire and potential injury.