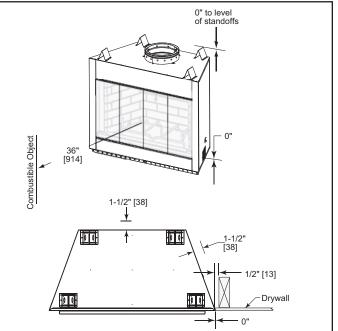

**Specifications** 



# APPLIANCE LOCATION



#### MANTEL PROJECTIONS



## MANTEL LEG/WALL PROJECTIONS



#### HEARTH EXTENSION



## FRAMING DIMENSIONS



#### CLEARANCES TO COMBUSTIBLES



#### HEARTH EXTENSION CONSTRUCTION



| PRODUCT LISTING CODES |              |
|-----------------------|--------------|
| US                    | UL127        |
| CAN                   | ULC-S610-M87 |

Product information provided is not complete and is subject to change without notice. Product installation must adhere strictly to instructions accompanying product to avoid risk of fire and potential injury.

Additional information can be found online at www.fireplaces.com