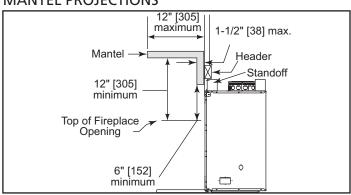

Specifications Montana 36



Please consult the manufacturer's installation manual for all details and requirements before making a final design layout decision.

# Montana 36

**Outdoor Wood Fireplace** 

| MODEL      | FRONT WIDTH |         | BACK WIDTH |         | HEIGHT |         | DEPTH  |         | FIREBOX OPENING |
|------------|-------------|---------|------------|---------|--------|---------|--------|---------|-----------------|
| MONTANA-36 | Actual      | Framing | Actual     | Framing | Actual | Framing | Actual | Framing | 36 x 23-1/2     |
|            | 42          | 43      | 25         | 43      | 41-3/4 | 42-3/8  | 23     | 24-1/8  |                 |





Front View



Specifications Montana 36

### APPLIANCE LOCATION



#### MANTEL PROJECTIONS



## MANTEL LEG/WALL PROJECTIONS



#### **HEARTH EXTENSION**



#### FRAMING DIMENSIONS



## **CLEARANCES TO COMBUSTIBLES**



## **HEARTH EXTENSION CONSTRUCTION**



|   | PRODUCT LISTING CODES |              |  |  |  |
|---|-----------------------|--------------|--|--|--|
| ĺ | US                    | UL127        |  |  |  |
| ĺ | CAN                   | ULC-S610-M87 |  |  |  |

Product information provided is not complete and is subject to change without notice. Product installation must adhere strictly to instructions accompanying product to avoid risk of fire and potential injury.

Additional information can be found online at www.fireplaces.com