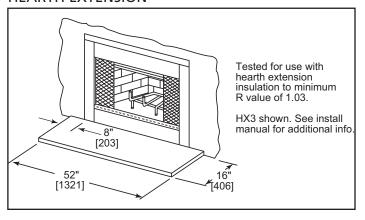

nsult the manufacturer's installation manual for all details and requirements before making a final design layout decision.

# Montana 36

**Outdoor Wood Fireplace** 

| MODEL      | FRONT WIDTH |         | BACK WIDTH |         | HEIGHT |         | DEPTH  |         | FIREBOX OPENING |
|------------|-------------|---------|------------|---------|--------|---------|--------|---------|-----------------|
| MONTANA-36 | Actual      | Framing | Actual     | Framing | Actual | Framing | Actual | Framing | 36 x 23-1/2     |
|            | 42          | 43      | 25         | 43      | 41-3/4 | 42-3/8  | 23     | 24-1/8  |                 |





Front View



Specifications Montana 36

### APPLIANCE LOCATION



#### MANTEL PROJECTIONS



## MANTEL LEG/WALL PROJECTIONS



#### **HEARTH EXTENSION**



#### FRAMING DIMENSIONS



## **CLEARANCES TO COMBUSTIBLES**



## **HEARTH EXTENSION CONSTRUCTION**



|   | PRODUCT LISTING CODES |              |  |  |  |
|---|-----------------------|--------------|--|--|--|
| ĺ | US                    | UL127        |  |  |  |
| ĺ | CAN                   | ULC-S610-M87 |  |  |  |

Product information provided is not complete and is subject to change without notice. Product installation must adhere strictly to instructions accompanying product to avoid risk of fire and potential injury.

Additional information can be found online at www.fireplaces.com