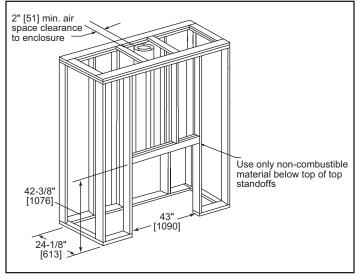

stallation manual for all details and requirements before making a final design layout decision.

# Montana 36

**Outdoor Wood Fireplace** 

| MODEL      | FRONT WIDTH |         | BACK WIDTH |         | HEIGHT |         | DEPTH  |         | FIREBOX OPENING |
|------------|-------------|---------|------------|---------|--------|---------|--------|---------|-----------------|
| MONTANA-36 | Actual      | Framing | Actual     | Framing | Actual | Framing | Actual | Framing | 36 x 23-1/2     |
|            | 42          | 43      | 25         | 43      | 41-3/4 | 42-3/8  | 23     | 24-1/8  |                 |





Front View



Specifications Montana 36

### APPLIANCE LOCATION



#### MANTEL PROJECTIONS



## MANTEL LEG/WALL PROJECTIONS



#### **HEARTH EXTENSION**



#### FRAMING DIMENSIONS



## **CLEARANCES TO COMBUSTIBLES**



## **HEARTH EXTENSION CONSTRUCTION**



|   | PRODUCT LISTING CODES |              |  |  |  |
|---|-----------------------|--------------|--|--|--|
| ĺ | US                    | UL127        |  |  |  |
| ĺ | CAN                   | ULC-S610-M87 |  |  |  |

Product information provided is not complete and is subject to change without notice. Product installation must adhere strictly to instructions accompanying product to avoid risk of fire and potential injury.

Additional information can be found online at www.fireplaces.com