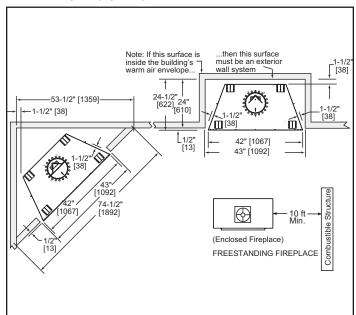

Specifications Montana 36



Please consult the manufacturer's installation manual for all details and requirements before making a final design layout decision.

# Montana 36

**Outdoor Wood Fireplace** 

| MODEL      | FRONT WIDTH |         | BACK WIDTH |         | HEIGHT |         | DEPTH  |         | FIREBOX OPENING |
|------------|-------------|---------|------------|---------|--------|---------|--------|---------|-----------------|
| MONTANA-36 | Actual      | Framing | Actual     | Framing | Actual | Framing | Actual | Framing | 36 x 23-1/2     |
|            | 42          | 43      | 25         | 43      | 41-3/4 | 42-3/8  | 23     | 24-1/8  |                 |





Front View



Specifications Montana 36

### APPLIANCE LOCATION



#### MANTEL PROJECTIONS



## MANTEL LEG/WALL PROJECTIONS



#### **HEARTH EXTENSION**



#### FRAMING DIMENSIONS



## **CLEARANCES TO COMBUSTIBLES**



## **HEARTH EXTENSION CONSTRUCTION**



|   | PRODUCT LISTING CODES |              |  |  |  |
|---|-----------------------|--------------|--|--|--|
| ĺ | US                    | UL127        |  |  |  |
| ĺ | CAN                   | ULC-S610-M87 |  |  |  |

Product information provided is not complete and is subject to change without notice. Product installation must adhere strictly to instructions accompanying product to avoid risk of fire and potential injury.

Additional information can be found online at www.fireplaces.com