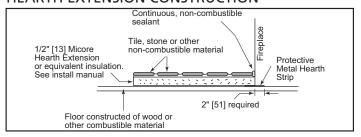

#### **HEARTH EXTENSION**

## **HEARTH EXTENSION CONSTRUCTION**

|   | PRODUCT LISTING CODES |              |  |  |  |
|---|-----------------------|--------------|--|--|--|
| ĺ | US                    | UL127        |  |  |  |
| ĺ | CAN                   | ULC-S610-M87 |  |  |  |