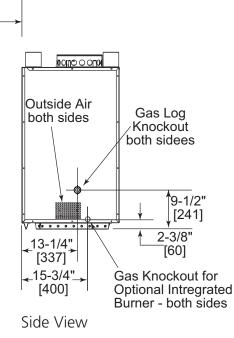

# Montana 36

**Outdoor Wood Fireplace** 

| MODEL      | FRONT WIDTH |         | BACK WIDTH |         | HEIGHT |         | DEPTH  |         | FIREBOX OPENING |
|------------|-------------|---------|------------|---------|--------|---------|--------|---------|-----------------|
| MONTANA-36 | Actual      | Framing | Actual     | Framing | Actual | Framing | Actual | Framing | 36 x 23-1/2     |
|            | 42          | 43      | 25         | 43      | 41-3/4 | 42-3/8  | 23     | 24-1/8  |                 |