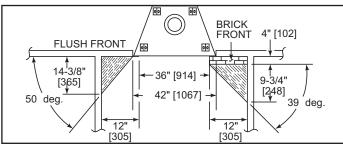

tions Montana 36



Please consult the manufacturer's installation manual for all details and requirements before making a final design layout decision.

# Montana 36

**Outdoor Wood Fireplace** 

| MODEL      | FRONT WIDTH |         | BACK WIDTH |         | HEIGHT |         | DEPTH  |         | FIREBOX OPENING |
|------------|-------------|---------|------------|---------|--------|---------|--------|---------|-----------------|
| MONTANA-36 | Actual      | Framing | Actual     | Framing | Actual | Framing | Actual | Framing | 36 x 23-1/2     |
|            | 42          | 43      | 25         | 43      | 41-3/4 | 42-3/8  | 23     | 24-1/8  |                 |





Front View



Specifications Montana 36

### APPLIANCE LOCATION



#### MANTEL PROJECTIONS



## MANTEL LEG/WALL PROJECTIONS



#### **HEARTH EXTENSION**



#### FRAMING DIMENSIONS



## **CLEARANCES TO COMBUSTIBLES**



## **HEARTH EXTENSION CONSTRUCTION**



|   | PRODUCT LISTING CODES |              |  |  |  |
|---|-----------------------|--------------|--|--|--|
| ĺ | US                    | UL127        |  |  |  |
| ĺ | CAN                   | ULC-S610-M87 |  |  |  |

Product information provided is not complete and is subject to change without notice. Product installation must adhere strictly to instructions accompanying product to avoid risk of fire and potential injury.

Additional information can be found online at www.fireplaces.com