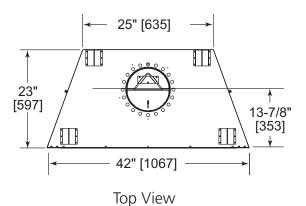

# Montana 36

**Outdoor Wood Fireplace** 

| MODEL      | FRONT WIDTH |         | BACK WIDTH |         | HEIGHT |         | DEPTH  |         | FIREBOX OPENING |
|------------|-------------|---------|------------|---------|--------|---------|--------|---------|-----------------|
| MONTANA-36 | Actual      | Framing | Actual     | Framing | Actual | Framing | Actual | Framing | 36 x 23-1/2     |
|            | 42          | 43      | 25         | 43      | 41-3/4 | 42-3/8  | 23     | 24-1/8  |                 |

Front View

Specifications Montana 36