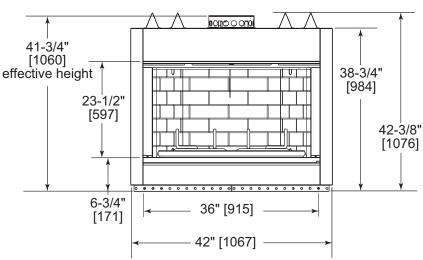

# Montana 36

**Outdoor Wood Fireplace** 

| MODEL      | FRONT WIDTH |         | BACK WIDTH |         | HEIGHT |         | DEPTH  |         | FIREBOX OPENING |
|------------|-------------|---------|------------|---------|--------|---------|--------|---------|-----------------|
| MONTANA-36 | Actual      | Framing | Actual     | Framing | Actual | Framing | Actual | Framing | 36 x 23-1/2     |
|            | 42          | 43      | 25         | 43      | 41-3/4 | 42-3/8  | 23     | 24-1/8  |                 |

Front View

Specifications Montana 36