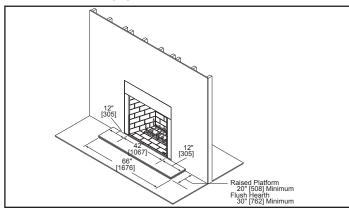

**Specifications** 

Castlewood



Additional information can be found online at www.fireplaces.com

# APPLIANCE LOCATION



## MANTEL PROJECTIONS



#### MANTEL LEG/WALL PROJECTIONS



## HEARTH EXTENSION



# FRAMING DIMENSIONS



## CLEARANCES TO COMBUSTIBLES



HEARTH EXTENSION CONSTRUCTION



| PRODUCT LISTING CODES |              |
|-----------------------|--------------|
| US                    | UL127        |
| CAN                   | ULC-S610-M87 |

Product information provided is not complete and is subject to change without notice. Product installation must adhere strictly to instructions accompanying product to avoid risk of fire and potential injury.

Additional information can be found online at www.fireplaces.com