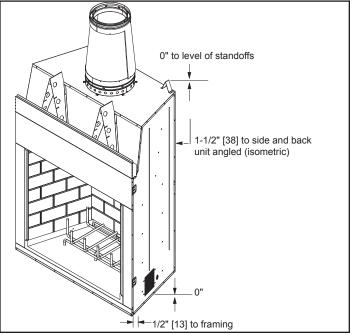

## CLEARANCES TO COMBUSTIBLES

HEARTH EXTENSION CONSTRUCTION

| PRODUCT LISTING CODES |              |
|-----------------------|--------------|
| US                    | UL127        |
| CAN                   | ULC-S610-M87 |