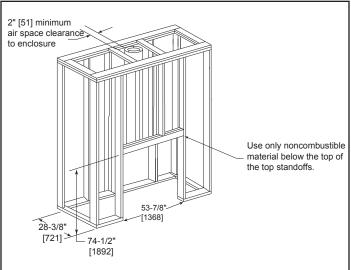

**Specifications** 

Castlewood



Additional information can be found online at www.fireplaces.com

# APPLIANCE LOCATION



## MANTEL PROJECTIONS



#### MANTEL LEG/WALL PROJECTIONS



## HEARTH EXTENSION



# FRAMING DIMENSIONS



## CLEARANCES TO COMBUSTIBLES



HEARTH EXTENSION CONSTRUCTION



| PRODUCT LISTING CODES |              |
|-----------------------|--------------|
| US                    | UL127        |
| CAN                   | ULC-S610-M87 |

Product information provided is not complete and is subject to change without notice. Product installation must adhere strictly to instructions accompanying product to avoid risk of fire and potential injury.

Additional information can be found online at www.fireplaces.com