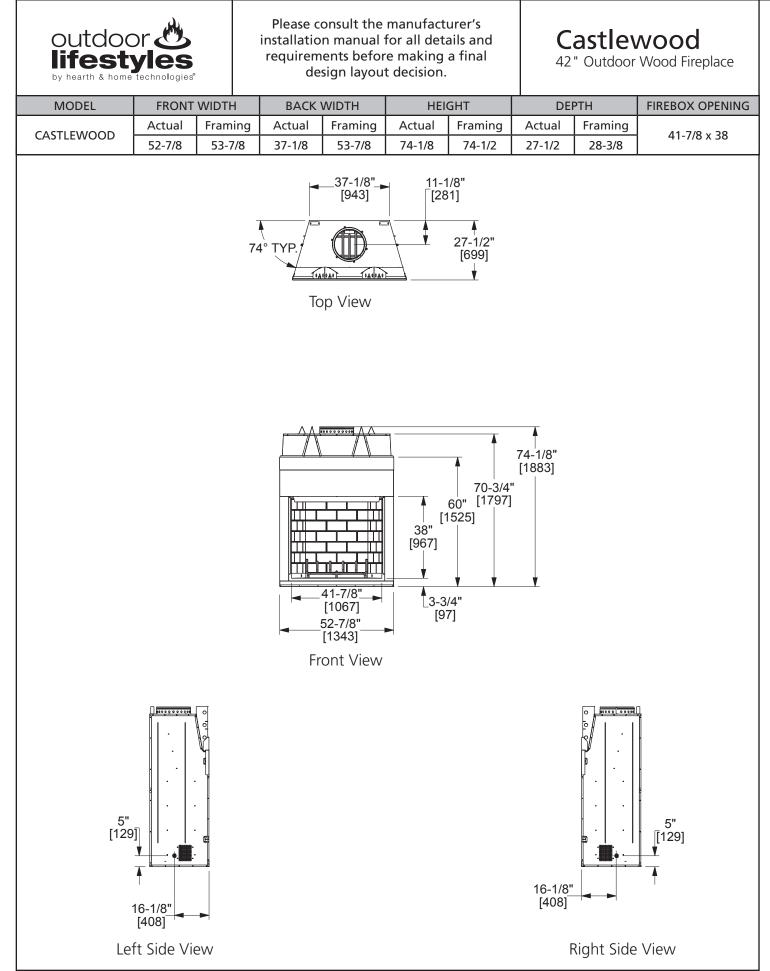

**Specifications** 

Castlewood

Additional information can be found online at www.fireplaces.com

# FRAMING DIMENSIONS