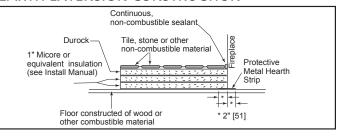

## CLEARANCES TO COMBUSTIBLES

HEARTH EXTENSION CONSTRUCTION

| PRODUCT LISTING CODES |              |
|-----------------------|--------------|
| US                    | UL127        |
| CAN                   | ULC-S610-M87 |