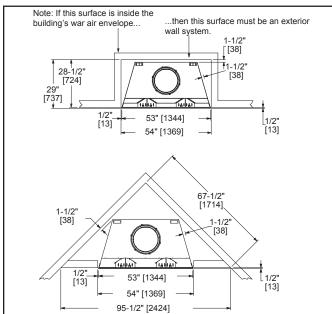

**Specifications** 

Castlewood



Additional information can be found online at www.fireplaces.com

# APPLIANCE LOCATION



## MANTEL PROJECTIONS



#### MANTEL LEG/WALL PROJECTIONS



## HEARTH EXTENSION



# FRAMING DIMENSIONS



## CLEARANCES TO COMBUSTIBLES



HEARTH EXTENSION CONSTRUCTION



| PRODUCT LISTING CODES |              |
|-----------------------|--------------|
| US                    | UL127        |
| CAN                   | ULC-S610-M87 |

Product information provided is not complete and is subject to change without notice. Product installation must adhere strictly to instructions accompanying product to avoid risk of fire and potential injury.

Additional information can be found online at www.fireplaces.com