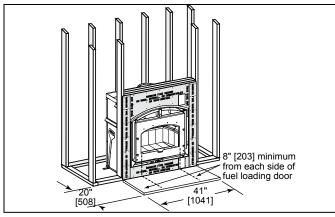

\*If interior of chase will be drywalled, add the thickness of the drywall to this measurement.

7100





# MANTEL PROJECTIONS



# HEARTH EXTENTIONS



### HEARTH EXTENTION CONSTRUCTION





# CLEARANCE TO COMBUSTIBLES



#### PRODUCT LISTING CODES

| US     | UL127<br>(UM) 84-HUD       |
|--------|----------------------------|
| Canada | ULC610-M97<br>ULC/ORD-C142 |

Product information provided is not complete and is subject to change without notice. Product installation must adhere strictly to instructions accompanying product to avoid risk of fire and potential injury.

Additional information can be found online at www.quadrafire.com