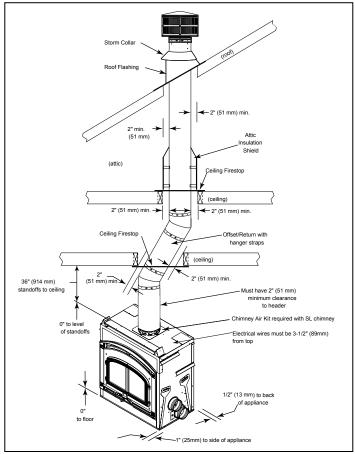

\*If interior of chase will be drywalled, add the thickness of the drywall to this measurement.

7100





# MANTEL PROJECTIONS



# HEARTH EXTENTIONS



### HEARTH EXTENTION CONSTRUCTION





# CLEARANCE TO COMBUSTIBLES



#### PRODUCT LISTING CODES

| US     | UL127<br>(UM) 84-HUD       |
|--------|----------------------------|
| Canada | ULC610-M97<br>ULC/ORD-C142 |

Product information provided is not complete and is subject to change without notice. Product installation must adhere strictly to instructions accompanying product to avoid risk of fire and potential injury.

Additional information can be found online at www.quadrafire.com