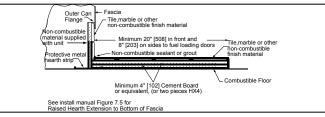

\*If interior of chase will be drywalled, add the thickness of the drywall to this measurement.

7100





# MANTEL PROJECTIONS



# HEARTH EXTENTIONS



### HEARTH EXTENTION CONSTRUCTION





# CLEARANCE TO COMBUSTIBLES



#### PRODUCT LISTING CODES

| US     | UL127<br>(UM) 84-HUD       |
|--------|----------------------------|
| Canada | ULC610-M97<br>ULC/ORD-C142 |

Product information provided is not complete and is subject to change without notice. Product installation must adhere strictly to instructions accompanying product to avoid risk of fire and potential injury.

Additional information can be found online at www.quadrafire.com