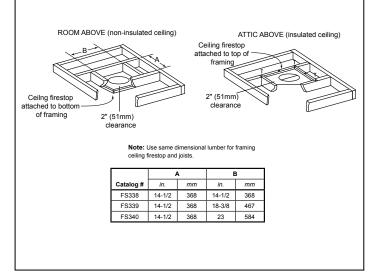

\*If interior of chase will be drywalled, add the thickness of the drywall to this measurement.

7100





# MANTEL PROJECTIONS



# HEARTH EXTENTIONS



### HEARTH EXTENTION CONSTRUCTION





# CLEARANCE TO COMBUSTIBLES



#### PRODUCT LISTING CODES

| US     | UL127<br>(UM) 84-HUD       |
|--------|----------------------------|
| Canada | ULC610-M97<br>ULC/ORD-C142 |

Product information provided is not complete and is subject to change without notice. Product installation must adhere strictly to instructions accompanying product to avoid risk of fire and potential injury.

Additional information can be found online at www.quadrafire.com