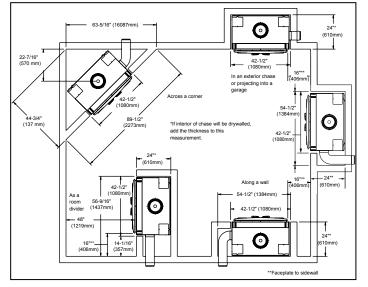

\*If interior of chase will be drywalled, add the thickness of the drywall to this measurement.

7100





# MANTEL PROJECTIONS



# HEARTH EXTENTIONS



### HEARTH EXTENTION CONSTRUCTION





# CLEARANCE TO COMBUSTIBLES



#### PRODUCT LISTING CODES

| US     | UL127<br>(UM) 84-HUD       |
|--------|----------------------------|
| Canada | ULC610-M97<br>ULC/ORD-C142 |

Product information provided is not complete and is subject to change without notice. Product installation must adhere strictly to instructions accompanying product to avoid risk of fire and potential injury.

Additional information can be found online at www.quadrafire.com