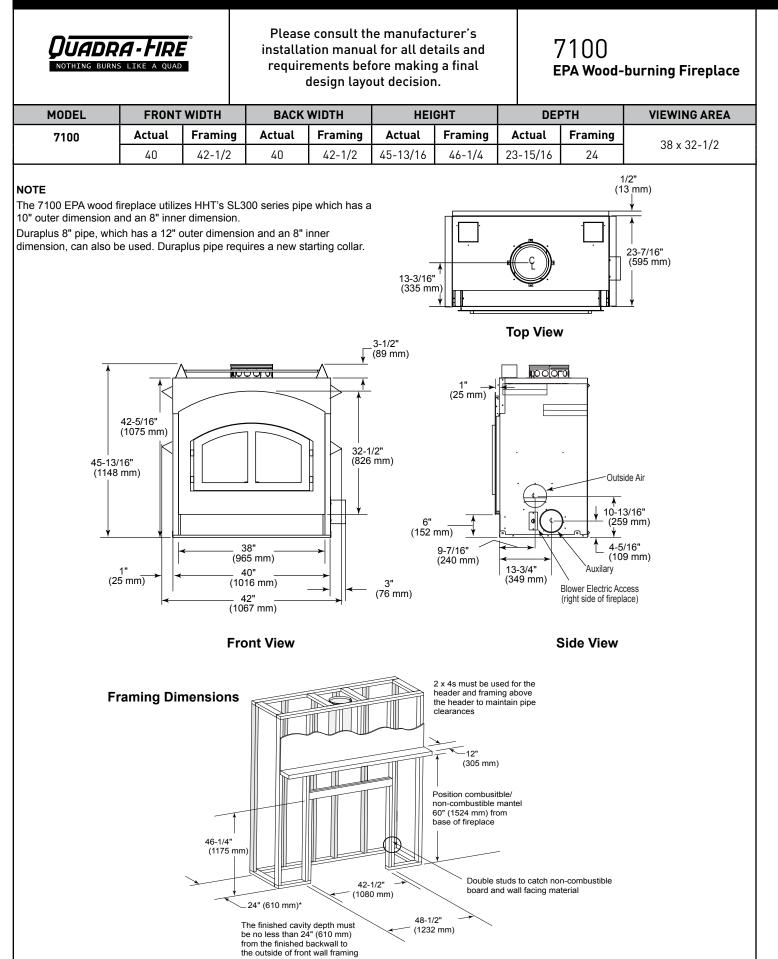

\*If interior of chase will be drywalled, add the thickness of the drywall to this measurement.

7100