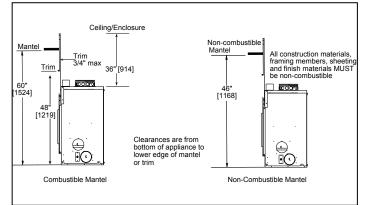

\*If interior of chase will be drywalled, add the thickness of the drywall to this measurement.

7100





# MANTEL PROJECTIONS



# HEARTH EXTENTIONS



### HEARTH EXTENTION CONSTRUCTION





# CLEARANCE TO COMBUSTIBLES



#### PRODUCT LISTING CODES

| US     | UL127<br>(UM) 84-HUD       |
|--------|----------------------------|
| Canada | ULC610-M97<br>ULC/ORD-C142 |

Product information provided is not complete and is subject to change without notice. Product installation must adhere strictly to instructions accompanying product to avoid risk of fire and potential injury.

Additional information can be found online at www.quadrafire.com